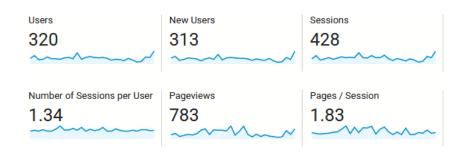

| Device Category | Acquisition                                   | Acquisition                                   |                                               |  |
|-----------------|-----------------------------------------------|-----------------------------------------------|-----------------------------------------------|--|
|                 | Users ? ↓                                     | New Users                                     | Sessions ?                                    |  |
|                 | <b>320</b><br>% of Total:<br>100.00%<br>(320) | <b>313</b><br>% of Total:<br>100.00%<br>(313) | <b>428</b><br>% of Total:<br>100.00%<br>(428) |  |
| 1. desktop      | 176 (55.00%)                                  | <b>170</b> (54.31%)                           | <b>258</b> (60.28%)                           |  |
| 2. mobile       | 141 (44.06%)                                  | <b>140</b> (44.73%)                           | <b>167</b> (39.02%)                           |  |
| 3. tablet       | <b>3</b> (0.94%)                              | <b>3</b> (0.96%)                              | <b>3</b> (0.70%)                              |  |