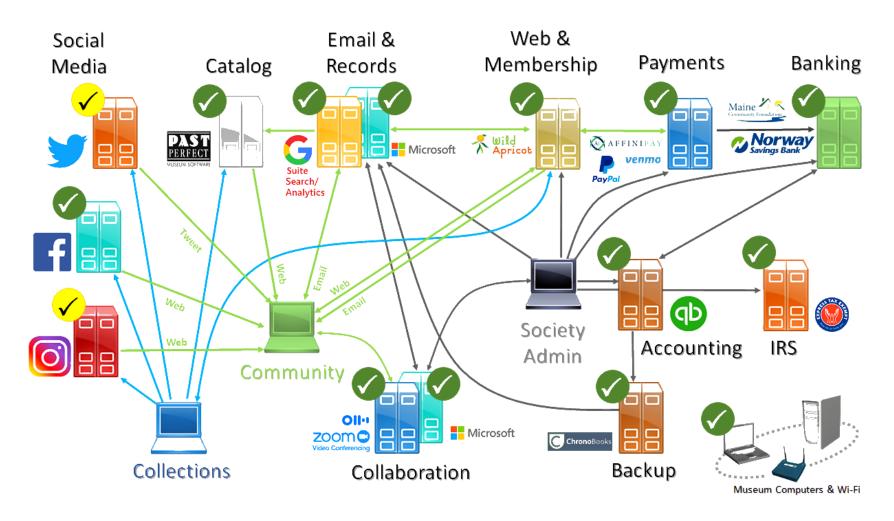

# System Status

December 2021

### <u>Activity</u>

- Digital catalog development underway (PP)
- Website expansion underway