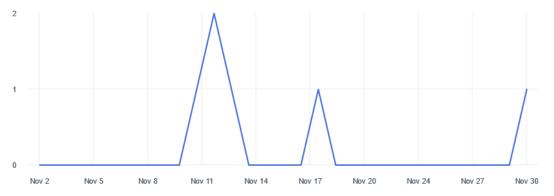

## Facebook Activity

November 2021

#### **Total People Who Viewed**

Fun Fact: 15% of our Facebook traffic is people looking for that "other" Falmouth

No posts in November

### Insights

Last 28 days : Nov 8 - Dec 5 -

#### Facebook Page Reach 🕕

15 + 42.3%