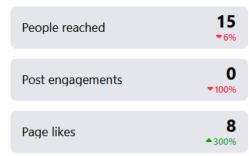

## Facebook Activity

November 2021

#### **Total People Who Viewed**

Fun Fact: 15% of our Facebook traffic is people looking for that "other" Falmouth

No posts in November

### Insights

Last 28 days : Nov 8 - Dec 5 -

#### Facebook Page Reach 🕕

15 + 42.3%