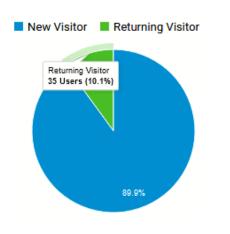

|
| 10. Falmouth Retrospective           | <b>13</b> (1.66%)                          | <b>11</b> (1.67%)                   |

# Website Activity

November 2021 – "Who"



| Country                   | Users | % Users |
|---------------------------|-------|---------|
| 1. 🖭 United States        | 220   | 68.32%  |
| 2. China                  | 86    | 26.71%  |
| 3. [*] Canada             | 3     | 0.93%   |
| 4. 🔤 India                | 3     | 0.93%   |
| 5. 릶语 United Kingdom      | 2     | 0.62%   |
| 6. 🦰 Indonesia            | 2     | 0.62%   |
| 7. 🗖 United Arab Emirates | 1     | 0.31%   |
| 8. 📕 Bulgaria             | 1     | 0.31%   |
| 9. France                 | 1     | 0.31%   |
| 10. 🔚 Kuwait              | 1     | 0.31%   |
|                           |       |         |



| Device Category | Acquisition                                   | Acquisition                                   |                                               |  |
|-----------------|-----------------------------------------------|-----------------------------------------------|-----------------------------------------------|--|
|                 | Users ? ↓                                     | New Users                                     | Sessions ?                                    |  |
|                 | <b>320</b><br>% of Total:<br>100.00%<br>(320) | <b>313</b><br>% of Total:<br>100.00%<br>(313) | <b>428</b><br>% of Total:<br>100.00%<br>(428) |  |
| 1. desktop      | 176 (55.00%)                                  | <b>170</b> (54.31%)                           | <b>258</b> (60