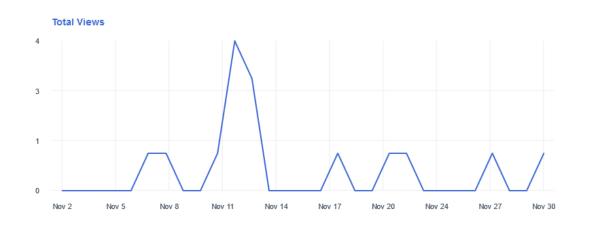

#### **Total People Who Viewed**

Fun Fact: 15% of our Facebook traffic is people looking for that "other" Falmouth

No posts in November