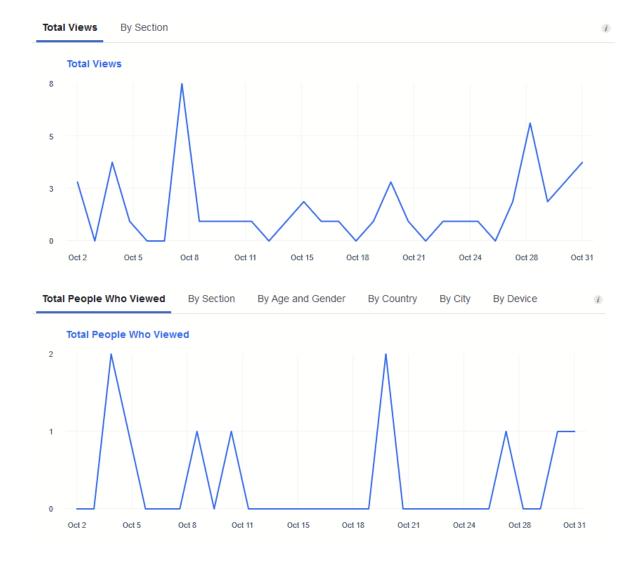

|
| 5   1.34%                          |
| 5   1.34%                          |
| 4   1.07%                          |
| 4   1.07%                          |
| 3   0.80%                          |
| 2   0.53%                          |
| 2   0.53%                          |
|                                    |
| Users % Users                      |
| Users % Users 59 15.69%            |
|                                    |
| 59 15.69%                          |
| 59 15.69%<br>48 12.77%             |
| 59 15.69%<br>48 12.77%<br>33 8.78% |
| 59                                 |
| 59                                 |
| 59                                 |
| 59                                 |
|                                    |

# Facebook Activity

October 2020



Activity was very light
No posts this year

## System Status

November 2020



#### **Activity**

 Digital catalog development underway (PP)