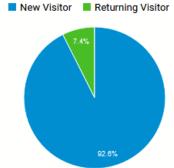

#### October 2020

| Device Category ⑦ | Acquisition                         |                                        |                                        |
|-------------------|-------------------------------------|----------------------------------------|----------------------------------------|
|                   | Users ? ↓                           | New Users                              | Sessions ?                             |
|                   | 374<br>% of Total:<br>100.00% (374) | 361<br>% of Total:<br>100.00%<br>(361) | 424<br>% of Total:<br>100.00%<br>(424) |
| 1. desktop        | 304 (81.28%)                        | 291 (80.61%)                           | 350 (82.55%)                           |
| 2. mobile         | 62 (16.58%)                         | 62 (17.17%)                            | 65 (15.33%)                            |
| 3. tablet         | 8 (2.14%)                           | 8 (2.22%)                              | 9 (2.12%)                              |