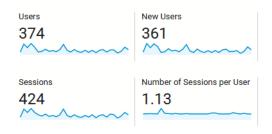

#### October 2020

| Device Category ⑦ | Acquisition                         |                                        |                                        |
|-------------------|-------------------------------------|----------------------------------------|----------------------------------------|
|                   | Users ? ↓                           | New Users                              | Sessions ?                             |
|                   | 374<br>% of Total:<br>100.00% (374) | 361<br>% of Total:<br>100.00%<br>(361) | 424<br>% of Total:<br>100.00%<br>(424) |
| 1. desktop        | 304 (81.28%)                        | 291 (80.61%)                           | 350 (82.55%)                           |
| 2. mobile         | 62 (16.58%)                         | 62 (17.17%)                            | 65 (15.33%)                            |
| 3. tablet         | 8 (2.14%)                           | 8 (2.22%)                              | 9 (2.12%)                              |