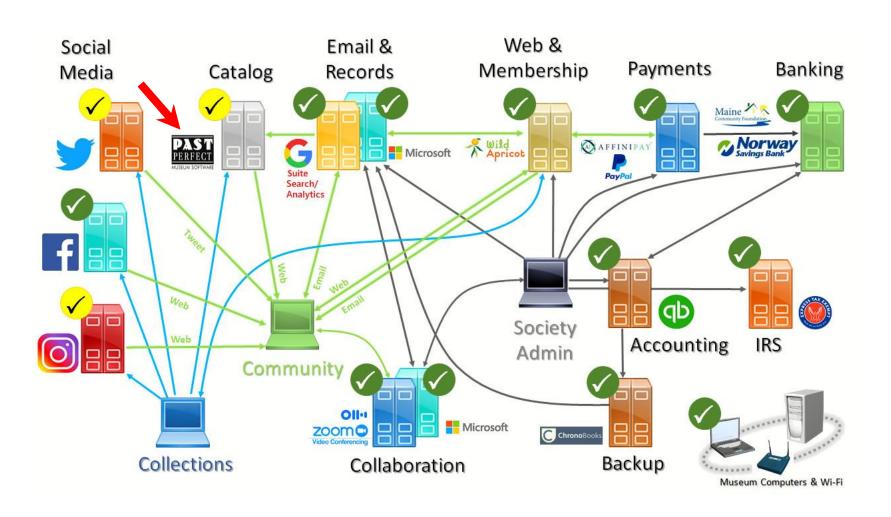

|
| 4   1.07%                          |
| 4   1.07%                          |
| 3   0.80%                          |
| 2   0.53%                          |
| 2   0.53%                          |
|                                    |
| Users % Users                      |
| Users % Users 59 15.69%            |
|                                    |
| 59 15.69%                          |
| 59 15.69%<br>48 12.77%             |
| 59 15.69%<br>48 12.77%<br>33 8.78% |
| 59                                 |
| 59                                 |
| 59                                 |
| 59                                 |
|                                    |

# Facebook Activity

October 2020



Activity was very light
No posts this year

## System Status

November 2020



#### **Activity**

 Digital catalog development underway (PP)