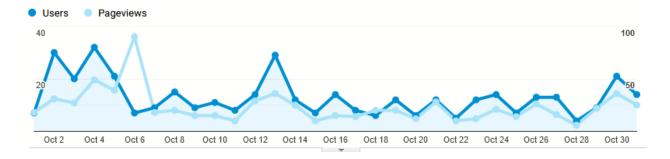

#### October 2020

| Device Category ⑦ | Acquisition                         |                                        |                                        |
|-------------------|-------------------------------------|----------------------------------------|----------------------------------------|
|                   | Users ? ↓                           | New Users                              | Sessions ?                             |
|                   | 374<br>% of Total:<br>100.00% (374) | 361<br>% of Total:<br>100.00%<br>(361) | 424<br>% of Total:<br>100.00%<br>(424) |
| 1. desktop        | 304 (81.28%)                        | 291 (80.61%)                           | 350 (82.55%)                           |
| 2. mobile         | 62 (16.58%)                         | 62 (17.17%)                            | 65 (15.33%)                            |
| 3. tablet         | 8 (2.14%)                           | 8 (2.22%)                              | 9 (2.12%)                              |