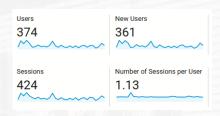

# Website Activity

October 2020

- Agenda
- Secretary's Report
- Treasurer's Report
- Committee Reports
  - Programs
  - Museum Operation& Exhibits
  - Collections
  - Local History
  - Communications
  - Merchandise
  - Museum Buildings& Grounds
  - Technology
- New Business

|                   | Acquisition                         |                                        |                                        |  |
|-------------------|-------------------------------------|----------------------------------------|----------------------------------------|--|
| Device Category ? | Users ? ↓                           | New Users                              | Sessions ?                             |  |
|                   | 374<br>% of Total:<br>100.00% (374) | 361<br>% of Total:<br>100.00%<br>(361) | 424<br>% of Total:<br>100.00%<br>(424) |  |
| 1. desktop        | 304 (81.28%)                        | 291 (80.61%)                           | 350 (82.55%)                           |  |
| 2. mobile         | 62 (16.58%)                         | 62 (17.17%)                            | 65 (15.33%)                            |  |
| 3. tablet         | 8 (2.14%)                           | 8 (2.22%)                              | 9 (2.12%)                              |  |