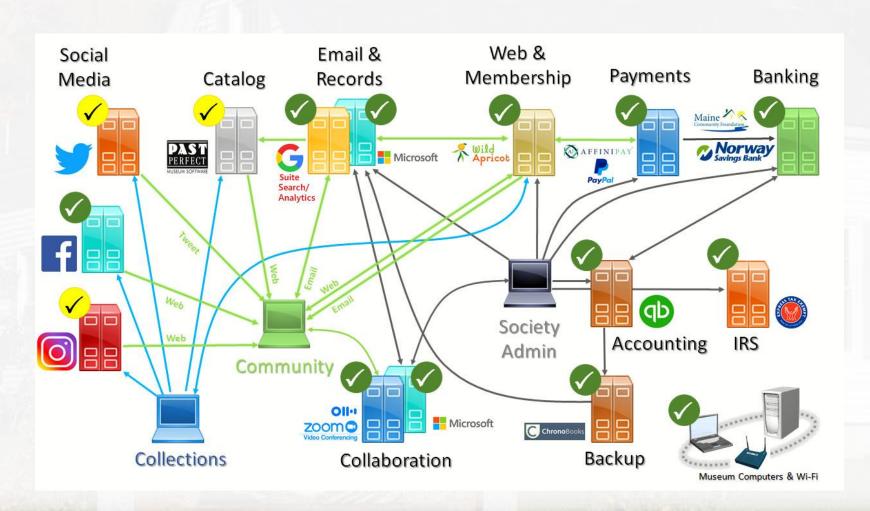

### System Status

November 2020

- Agenda
- Secretary's Report
- Treasurer's Report
- Committee Reports
  - Programs
  - Museum Operation & Exhibits
  - Collections
  - Local History
  - Communications
  - Merchandise
  - Museum Buildings& Grounds
  - Technology
- New Business