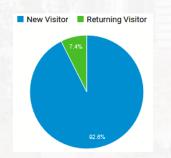

# Website Activity

October 2020

- Agenda
- Secretary's Report
- Treasurer's Report
- Committee Reports
  - Programs
  - Museum Operation& Exhibits
  - Collections
  - Local History
  - Communications
  - Merchandise
  - Museum Buildings& Grounds
  - Technology
- New Business

|                   | Acquisition                         |                                        |                                        |  |
|-------------------|-------------------------------------|----------------------------------------|----------------------------------------|--|
| Device Category ? | Users ? ↓                           | New Users                              | Sessions ?                             |  |
|                   | 374<br>% of Total:<br>100.00% (374) | 361<br>% of Total:<br>100.00%<br>(361) | 424<br>% of Total:<br>100.00%<br>(424) |  |
| 1. desktop        | 304 (81.28%)                        | 291 (80.61%)                           | 350 (82.55%)                           |  |
| 2. mobile         | 62 (16.58%)                         | 62 (17.17%)                            | 65 (15.33%)                            |  |
| 3. tablet         | 8 (2.14%)                           | 8 (2.22%)                              | 9 (2.12%)                              |  |