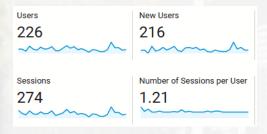

# Website Activity

June 2020

|                   | Acquisition                            |                                        |                                        |  |  |  |
|-------------------|----------------------------------------|----------------------------------------|----------------------------------------|--|--|--|
| Device Category ⑦ | Users ? ↓                              | New Users                              | Sessions ?                             |  |  |  |
|                   | 245<br>% of Total:<br>100.00%<br>(245) | 234<br>% of Total:<br>100.00%<br>(234) | 288<br>% of Total:<br>100.00%<br>(288) |  |  |  |
| 1. desktop        | <b>175</b> (71.43%)                    | <b>165</b> (70.51%)                    | 209 (72.57%)                           |  |  |  |
| 2. mobile         | <b>56</b> (22.86%)                     | <b>56</b> (23.93%)                     | 60 (20.83%)                            |  |  |  |
| 3. tablet         | <b>14</b> (5.71%)                      | 13 (5.56%)                             | 19 (6.60%)                             |  |  |  |
|                   |                                        |                                        |                                        |  |  |  |