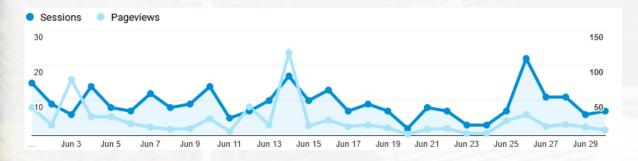

# Website Activity

June 2020

|                   | Acquisition                            |                                        |                                        |  |  |  |
|-------------------|----------------------------------------|----------------------------------------|----------------------------------------|--|--|--|
| Device Category ⑦ | Users ? ↓                              | New Users                              | Sessions ?                             |  |  |  |
|                   | 245<br>% of Total:<br>100.00%<br>(245) | 234<br>% of Total:<br>100.00%<br>(234) | 288<br>% of Total:<br>100.00%<br>(288) |  |  |  |
| 1. desktop        | <b>175</b> (71.43%)                    | <b>165</b> (70.51%)                    | 209 (72.57%)                           |  |  |  |
| 2. mobile         | <b>56</b> (22.86%)                     | <b>56</b> (23.93%)                     | 60 (20.83%)                            |  |  |  |
| 3. tablet         | <b>14</b> (5.71%)                      | 13 (5.56%)                             | 19 (6.60%)                             |  |  |  |
|                   |                                        |                                        |                                        |  |  |  |