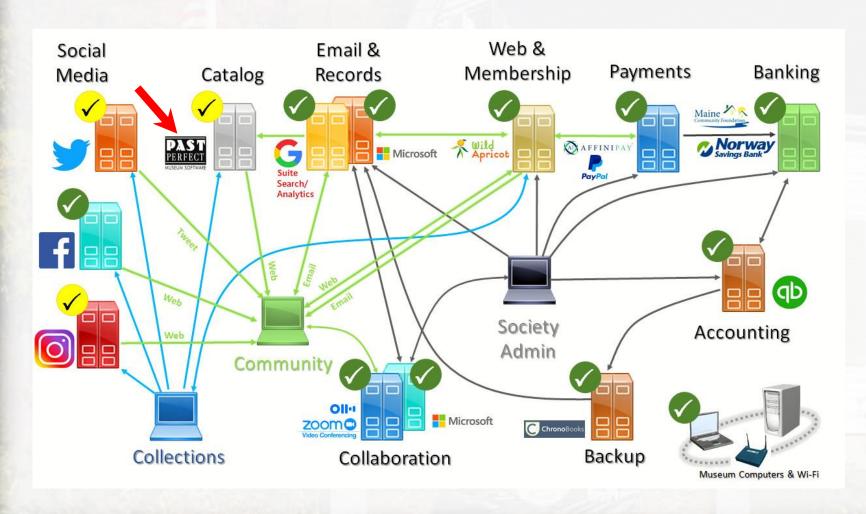

## System Status

July 6, 2020

### **Activity**

Digital catalog development underway (PP)