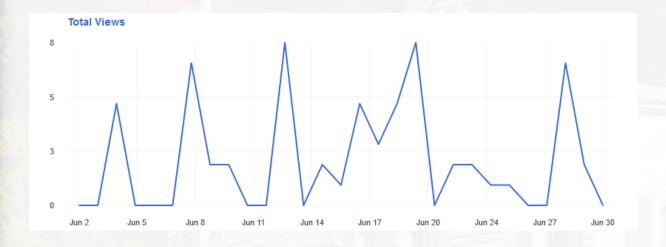

# Website Activity

June 2020

|                   | Acquisition                            |                                        |                                        |  |  |  |
|-------------------|----------------------------------------|----------------------------------------|----------------------------------------|--|--|--|
| Device Category ⑦ | Users ? ↓                              | New Users                              | Sessions ?                             |  |  |  |
|                   | 245<br>% of Total:<br>100.00%<br>(245) | 234<br>% of Total:<br>100.00%<br>(234) | 288<br>% of Total:<br>100.00%<br>(288) |  |  |  |
| 1. desktop        | <b>175</b> (71.43%)                    | <b>165</b> (70.51%)                    | 209 (72.57%)                           |  |  |  |
| 2. mobile         | <b>56</b> (22.86%)                     | <b>56</b> (23.93%)                     | 60 (20.83%)                            |  |  |  |
| 3. tablet         | <b>14</b> (5.71%)                      | 13 (5.56%)                             | 19 (6.60%)                             |  |  |  |
|                   |                                        |                                        |                                        |  |  |  |