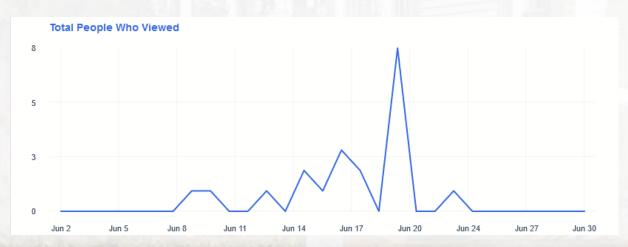

# Website Activity

June 2020

|                   | Acquisition                            |                                        |                                        |  |  |  |
|-------------------|----------------------------------------|----------------------------------------|----------------------------------------|--|--|--|
| Device Category ⑦ | Users ? ↓                              | New Users                              | Sessions ?                             |  |  |  |
|                   | 245<br>% of Total:<br>100.00%<br>(245) | 234<br>% of Total:<br>100.00%<br>(234) | 288<br>% of Total:<br>100.00%<br>(288) |  |  |  |
| 1. desktop        | <b>175</b> (71.43%)                    | <b>165</b> (70.51%)                    | 209 (72.57%)                           |  |  |  |
| 2. mobile         | <b>56</b> (22.86%)                     | <b>56</b> (23.93%)                     | 60 (20.83%)                            |  |  |  |
| 3. tablet         | <b>14</b> (5.71%)                      | 13 (5.56%)                             | 19 (6.60%)                             |  |  |  |
|                   |                                        |                                        |                                        |  |  |  |