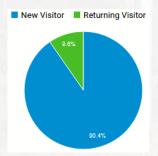

# Website Activity

June 2020

|                   | Acquisition                            |                                        |                                        |  |  |  |
|-------------------|----------------------------------------|----------------------------------------|----------------------------------------|--|--|--|
| Device Category ⑦ | Users ? ↓                              | New Users                              | Sessions ?                             |  |  |  |
|                   | 245<br>% of Total:<br>100.00%<br>(245) | 234<br>% of Total:<br>100.00%<br>(234) | 288<br>% of Total:<br>100.00%<br>(288) |  |  |  |
| 1. desktop        | <b>175</b> (71.43%)                    | <b>165</b> (70.51%)                    | 209 (72.57%)                           |  |  |  |
| 2. mobile         | <b>56</b> (22.86%)                     | <b>56</b> (23.93%)                     | 60 (20.83%)                            |  |  |  |
| 3. tablet         | <b>14</b> (5.71%)                      | 13 (5.56%)                             | 19 (6.60%)                             |  |  |  |
|                   |                                        |                                        |                                        |  |  |  |