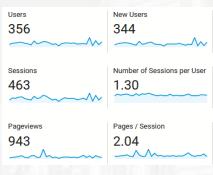

New Business

Who are they?

|                   | Acquisition                            |                                        |                                        |  |
|-------------------|----------------------------------------|----------------------------------------|----------------------------------------|--|
| Device Category ? | Users ? ↓                              | New Users                              | Sessions ?                             |  |
|                   | 356<br>% of Total:<br>100.00%<br>(356) | 344<br>% of Total:<br>100.00%<br>(344) | 463<br>% of Total:<br>100.00%<br>(463) |  |
| 1. desktop        | <b>199</b> (55.90%)                    | 190 (55.23%)                           | 273 (58.96%)                           |  |
| 2. mobile         | <b>145</b> (40.73%)                    | <b>144</b> (41.86%)                    | 168 (36.29%)                           |  |
| 3. tablet         | <b>12</b> (3.37%)                      | 10 (2.91%)                             | 22 (4.75%)                             |  |