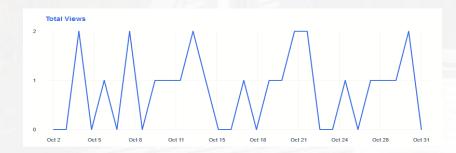

|    | City       | Users | % Users |
|----|------------|-------|---------|
| 1. | (not set)  | 49    | 13.17%  |
| 2. | Shanghai   | 40    | 10.75%  |
| 3. | Falmouth   | 39    | 10.48%  |
| 4. | Columbus   | 30    | 8.06%   |
| 5. | Yarmouth   | 19    | 5.11%   |
| 6. | Zhengzhou  | 17    | 4.57%   |
| 7. | Boston     | 17    | 4.57%   |
| 8. | Portland   | 13    | 3.49%   |
| 9. | Falmouth   | 7     | 1.88%   |
| 10 | . New York | 7     | 1.88%   |
|    |            |       |         |



# Facebook Activity

October 2021

#### <u>Agenda</u>

President's Remarks Secretary's Report Treasurer's Report Committee Reports

- Programs
- Museum Operation& Exhibits
- Collections
- Local History
- Communications
- Merchandise
- Museum Buildings& Grounds
- Technology
- Development

New Business





No posts in October

No recent post reporting

Facebook Page Reach (

26 1 86.3%



# System Status

November 2021

### <u>Agenda</u>

President's Remarks Secretary's Report Treasurer's Report Committee Reports

- Programs
- Museum Operation& Exhibits
- Collections
- Local History
- Communications
- Merchandise
- Museum Buildings& Grounds
- Technology
- Development

New Business





# Development

## <u>Agenda</u>

President's Remarks Secretary's Report Treasurer's Report Committee Reports

- Programs
- Museum Operation & Exhibits
- Collections
- Local History
- Communications
- Merchandise
- Museum Buildings& Grounds
- Technology
- Development

New Business

Nothing significant to report





# New Business

### <u>Agenda</u>

President's Remarks

Secretary's Report

Treasurer's Repo