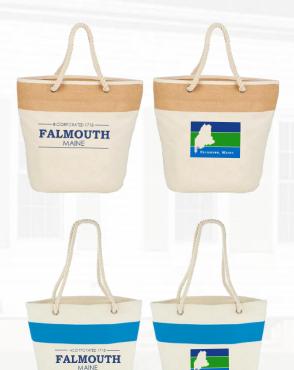

## Tote

- Got quotes from BGA
- Some items and colors have long lead-times or minimum orders

## Jute Accent Rope Tote

- 12oz Cotton Canvas
- 15x20x8"
- \$14/bag

## Capri Stripes Shopper Tote

- 12oz Cotton Canvas
- 13<sup>1</sup>/<sub>4</sub>x18x6<sup>3</sup>/<sub>4</sub>"
- \$20/bag