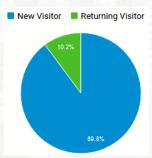

New Business

Who are they?

|                   | Acquisition                            |                                        |                                        |  |
|-------------------|----------------------------------------|----------------------------------------|----------------------------------------|--|
| Device Category ? | Users ? ↓                              | New Users                              | Sessions ?                             |  |
|                   | 356<br>% of Total:<br>100.00%<br>(356) | 344<br>% of Total:<br>100.00%<br>(344) | 463<br>% of Total:<br>100.00%<br>(463) |  |
| 1. desktop        | <b>199</b> (55.90%)                    | 190 (55.23%)                           | 273 (58.96%)                           |  |
| 2. mobile         | <b>145</b> (40.73%)                    | <b>144</b> (41.86%)                    | 168 (36.29%)                           |  |
| 3. tablet         | <b>12</b> (3.37%)                      | 10 (2.91%)                             | 22 (4.75%)                             |  |